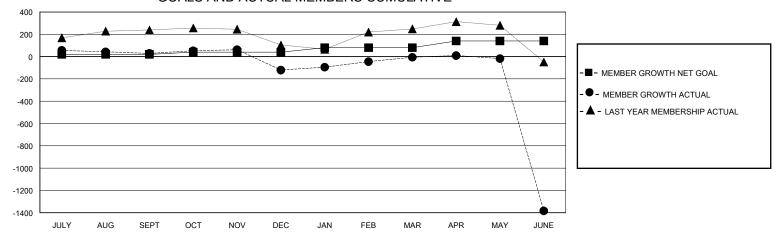

## GOALS AND ACTUAL MEMBERS CUMULATIVE

| DROPPED CLUBS: 4 |       | 78 CLUBS OF 142 ADDED 1 OR MORE | GENDER DISTRIBUTION             |                |       |
|------------------|-------|---------------------------------|---------------------------------|----------------|-------|
|                  |       | NEW MEMBERS                     | MALE                            | 1,947 (72.11%) |       |
|                  |       |                                 | FEMALE                          | 753 (27.89%)   |       |
| DROPPED MEMBERS  |       |                                 |                                 |                |       |
| DECEASED         | 7     | CLICK HERE FOR CUMULATIVE       | TOTAL FAMILY UNIT MEMBERS       |                | 1,524 |
| CLUB CANCELLED   | 80    | MEMBERSHIP DATA                 | FAMILY MEMBERS PAYING HALF DUES |                |       |
| OTHER            | 1,729 |                                 |                                 |                | 825   |
| TOTAL            | 1,816 |                                 |                                 |                |       |