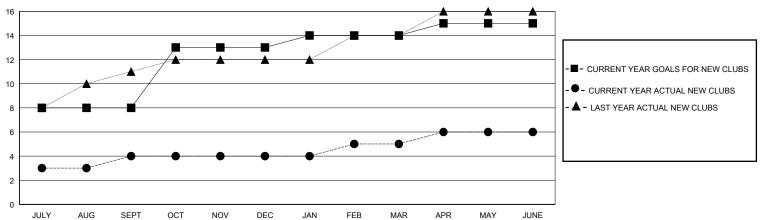

| 0             | JULY/AUG/SEPT         | 20                      | 212                     | 145                                                |  |
| OCT/NOV/DEC           | 5             | 0         | 4             | OCT/NOV/DEC           | 20                      | 46                      | 191                                                |  |
| JAN/FEB/MAR           | 1             | 1         | 0             | JAN/FEB/MAR           | 40                      | 208                     | 43                                                 |  |
| APR/MAY/JUNE          | 1             | 1         | 0             | APR/MAY/JUNE          | 60                      | 84                      | 1,437                                              |  |

## GOALS AND ACTUAL NEW CLUBS CUMULATIVE



## GOALS AND ACTUAL MEMBERS CUMULATIVE



| DROPPED CLUBS: 4 |       | 78 CLUBS OF 142 ADDED 1 OR MORE | GENDER DISTRIBUTION             |                |       |
|------------------|-------|---------------------------------|---------------------------------|----------------|-------|
|                  |       | NEW MEMBERS                     | MALE                            | 1,947 (72.11%) |       |
|                  |       |                                 | FEMALE                          | 753 (27.89%)   |       |
| DROPPED MEMBERS  |       |                                 |                                 |                |       |
| DECEASED         | 7     | CLICK HERE FOR CUMULATIVE       | TOTAL FAMILY UNIT MEMBERS       |                | 1,524 |
| CLUB CANCELLED   | 80